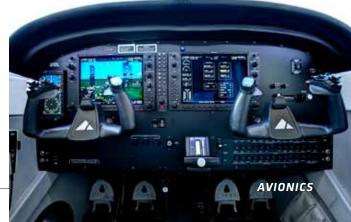

# STANDARD FEATURES

- GARMIN G1000 NXi AVIONICS SUITE
- Single 10.4" GDU 1050 PFD
- Single 10.4" GDU 1050 MFD
- Garmin Flite Charts
- Garmin SafeTaxi
- GMA 1360 Digital Audio Panel
- GTX 335R Transponder
- Aspen Standby EFD1000

## AVIONICS EQUIPMENT OPTIONS

- Enhanced AFCS Enablement
- Jeppesen ChartView
- SVT Garmin Synthetic Vision
- TAWS-B (Terrain Awareness and Warning System)
- Flight Stream 510 with Connext
- GDL 69A SXM Satellite Radio / Weather
- GTX 345R Transponder with ADS-B IN and OUT (Exchange for standard or GTX 335R transponder: ADS-B OUT only)
- FlightCom Rear Seat PTT
- BendixKing KR 87 ADF
- BendixKing KN 63 DME
- GDL 59 WiFi Data Link
- Vision 1000 (Appareo flight monitoring system)
- GTS 800 Traffic Advisory System
- GFC 700 Autopilot