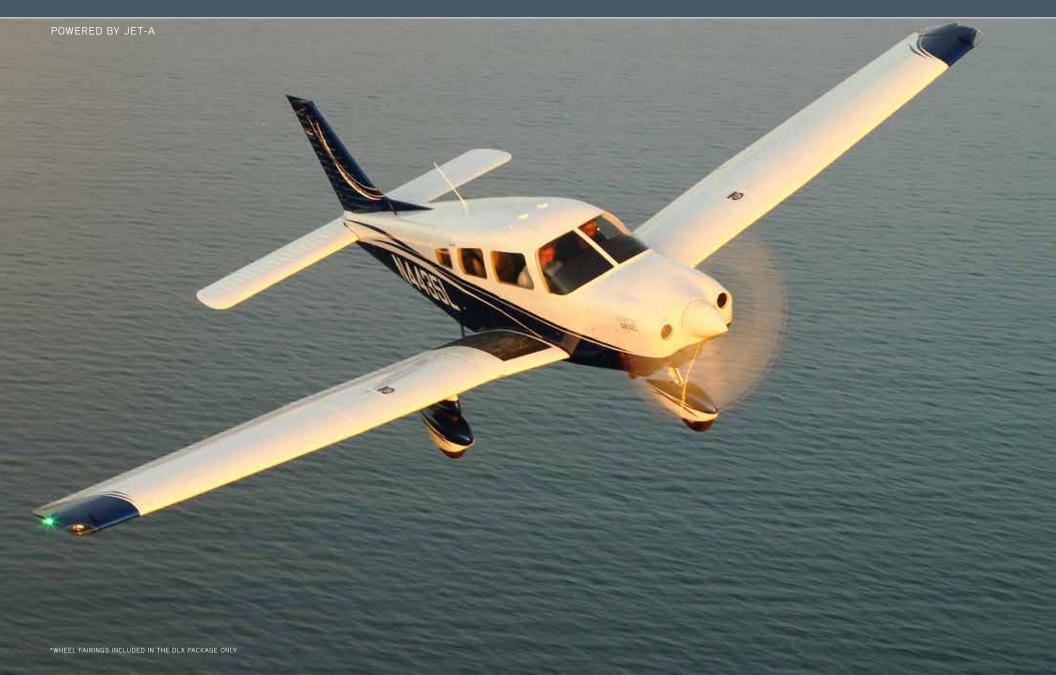

# ARCHER DX FOUR-PLACE I SINGLE ENGINE DIESEL

THE ARCHER DX IS THE IDEAL DIESEL POWERED TRAINER, WITH THE DURABILITY, RELIABILITY, COMFORT, AND TECHNOLOGY THAT YOUR STUDENTS, INSTRUCTORS AND PASSENGERS WILL THANK YOU FOR. THE DX IS THE GREEN ALTERNATIVE, POWERED BY THE CONTINENTAL CD-155 DIESEL ENGINE, BURNING THE MORE EFFICIENT JET FUEL. IT ALSO BOASTS THE GARMIN G1000® NXI AVIONICS SUITE IN THE COCKPIT.